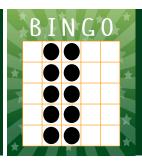

SMALL FRAME PAYS \$500

CALLER'S CHOICE PAYS \$1,000

FULL CARD PAYS \$1,000

| ROCKER PAPER BUY-IN | \$15 | TIC TAC TOE   | \$3 |
|---------------------|------|---------------|-----|
| STAR MACHINE BUY-IN | \$35 | DOUBLE ACTION | \$2 |
| ICON MACHINE BUY-IN | \$55 | DAUBER        | \$2 |
| EXTRA PACKS         | \$6  |               |     |