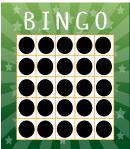

SMALL FRAME PAYS \$500

CALLER'S CHOICE PAYS \$1,000

FULL CARD PAYS \$1,000

| ROCKER PAPER BUY-IN | \$15 | TIC TAC TOE   | \$3 |
|---------------------|------|---------------|-----|
| STAR MACHINE BUY-IN | \$35 | DOUBLE ACTION | \$2 |
| ICON MACHINE BUY-IN | \$55 | DAUBER        | \$2 |
| EXTRA PACKS         | \$6  |               |     |