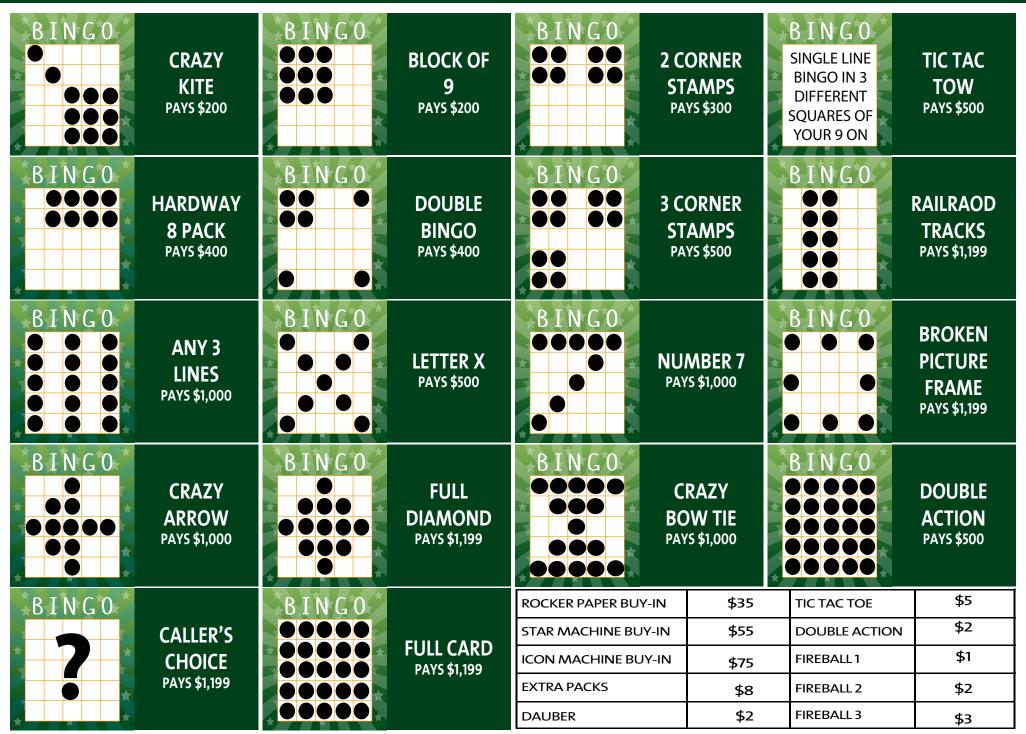

SACRAMENTO AT FIRE MOUNTAIN

## MARCH MONDAY - THURSDAY DOORS OPEN AT 12PM, GAMES BEGIN AT 1PM & 5PM

## 1PM SESSION



SMALL CORNER PAYS \$200



7 AROUND THE CORNER PAYS \$200



DOUBLE ACTION PAYS \$250



PACK
PAYS \$300



HARDWAY ANY 2 BLOCKS OF 4 PAYS \$300



TIC TAC TOW PAYS \$250



RAILROAD
TRACKS
PAYS \$500



SMALL FRAME PAYS \$500



CALLER'S CHOICE PAYS \$1,000



FULL CARD PAYS \$1,000

| ROCKER PAPER BUY-IN | \$15 | TIC TAC TOE   | \$3 |
|---------------------|------|---------------|-----|
| STAR MACHINE BUY-IN | \$35 | DOUBLE ACTION | \$2 |
| ICON MACHINE BUY-IN | \$55 | DAUBER        | \$2 |
| EXTRA PACKS         | \$6  |               |     |

| FIREBALL 1 | \$1 |
|------------|-----|
| FIREBALL 2 | \$2 |
| FIREBALL 3 | \$3 |



## MARCH MONDAY - THURSDAY: 5PM SESSION